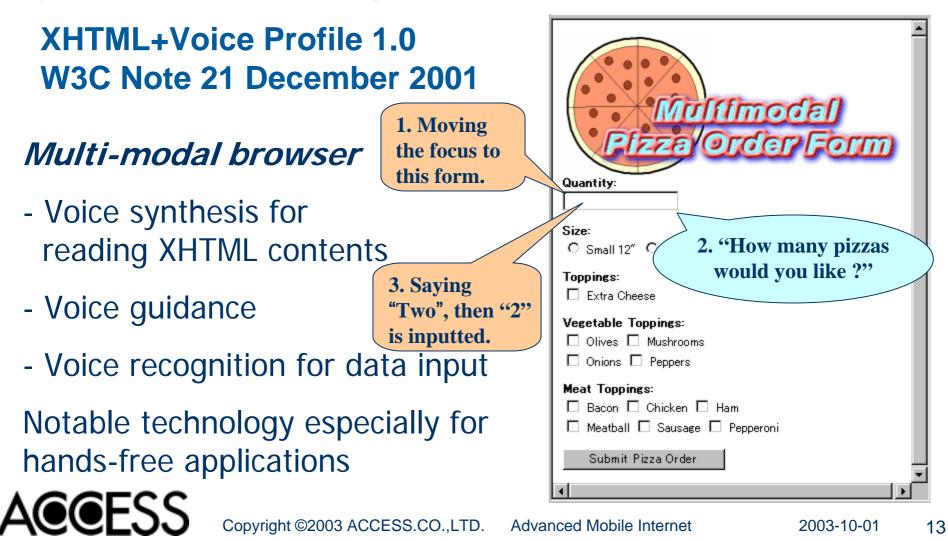

### Easy to Use: XHTML + Voice

"XHTML + Voice" is the framework which can handle voice synthesis and voice recognition in the web data.