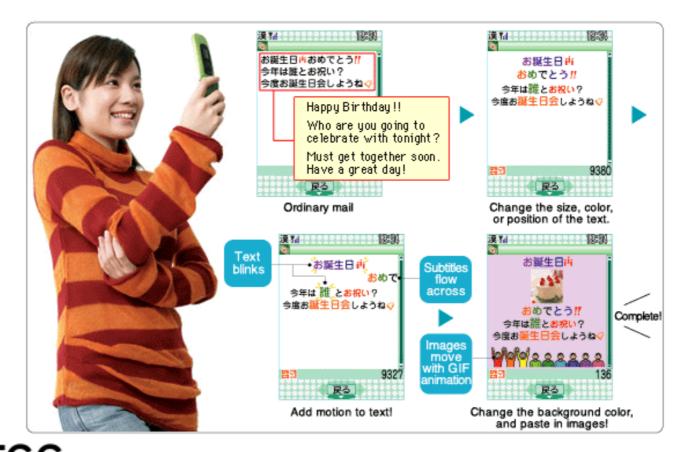

#### What's Multimedia on Wireless/Mobile?

- Easy to use
- PC like Wireless/Mobile experience
- Connecting to home or office