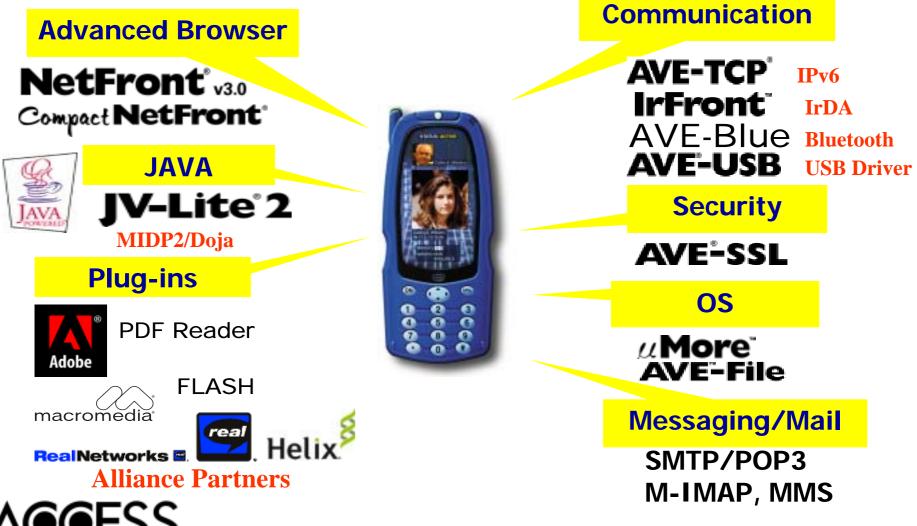

#### Software

ACCESS is providing a set of client software for enabling the Internet access, by which operators can make value-added data service.

Copyright ©2003 ACCESS.CO.,LTD.

Advanced Mobile Internet