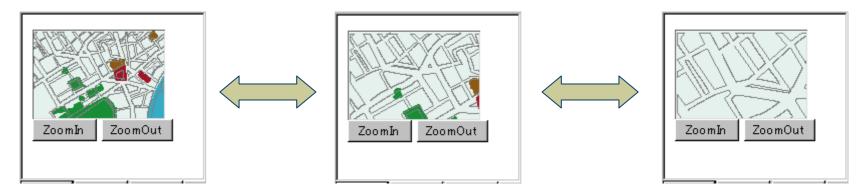

### Easy to Use: Scalable Vector Graphics

SVG is suitable for vector-oriented data such as "map". SVG data can be easily scaled locally (rotating, re-sizing)

#### Mobile SVG Profiles: SVG Tiny and SVG Basic W3C Recommendation 14 January 2003

- XML-Based, W3C Recommendation
- Existing authoring tools and data converters can be used.
- Various SVG Content is the key.
- CSS and ECMAScript can be interacted.