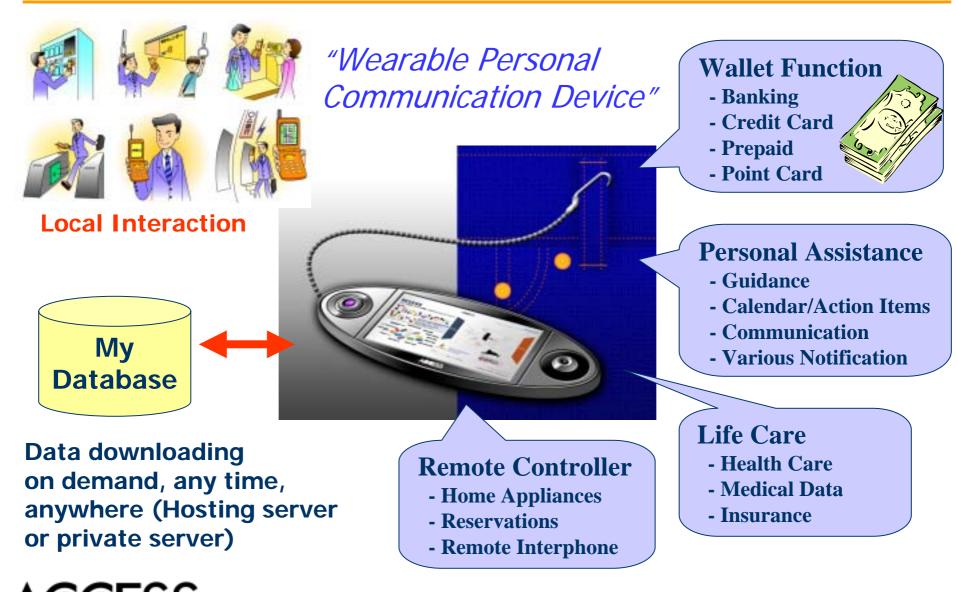

#### What's Multimedia on Wireless/Mobile?

- Easy to use
- PC like Wireless/Mobile experience
- Connecting to home or office

#### Easy to Use: QR Code

Pan T C Country Manager, Taiwan Office, ACCESS Asia Pacific Co. Ltd., Mobile: +886-925-892-892 Tel: +886-2-2717-1999 Ext. 1151 Fax: +886-2-2717-2199 E-mail: pan@access.co.jp www.access.co.jp/english/index.html