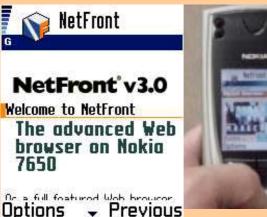

#### **MS WinCE** (PocketPC)

NetFront v3.0

fie:///sample/pda/index.html

usight 10n

@ 2003 CNET 1756 14 18 2 0 0 2 4 9 4 A

NetFront v3.0 Wreless Profile is the s

uccessor to Obmpact NetFront and Co

repact NetFront Plus, the most popular

i-mode browser in the world NetFront v3.0 Wireless Profile provides support f or the most important standards for m oble phone Internet access: WML 2.0. which is based on XHTML Basic

ESS

lifestylechannels