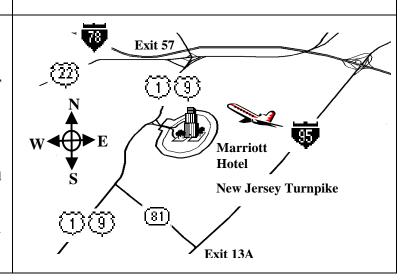

## **Driving Direction:**

- 1. Get on **Route 1/Route 9**, follow the sign to enter the Newark International Airport.
- 2. Stay on left lane to enter the **terminal area**. **DO NOT** get off to the south and north area.
- 3. Stay on the **middle lane** which splits off the first time from left to the car rental area.
- 4. Once pass the split, stay on the **left lane**. Before entering terminal A, the last lane sign shows **Long-term parking/Monorail/Marriott Hotel**. Get off and proceed to arrive at Marriott.

**Note:** The Newark Airport Marriott Hotel is in the middle of Newark International Airport parking lot and is surrounded by three terminals A, B, and C